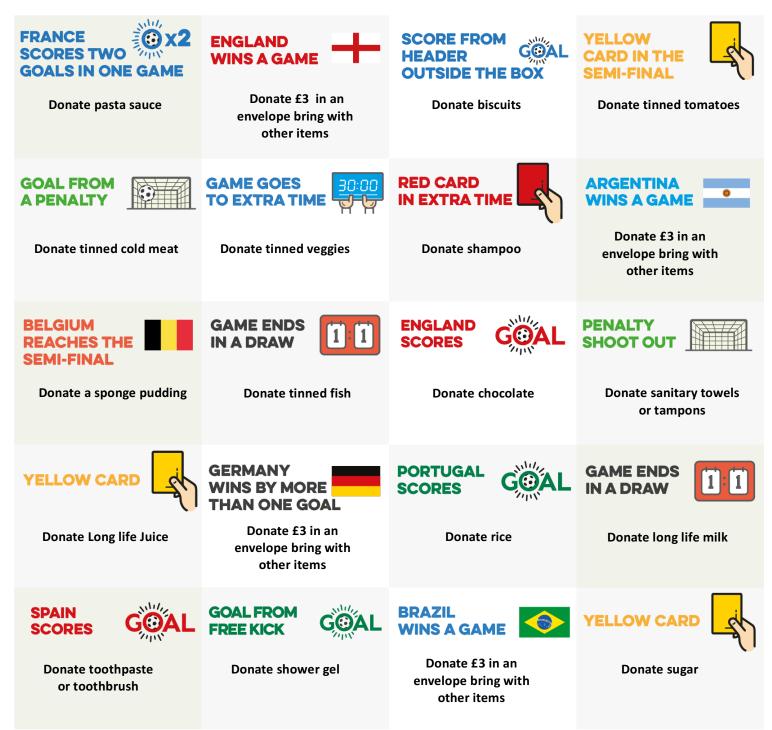

## trusselltrust.org/world-cup-bingo

Thank you for taking part in World Cup Foodbank Bingo! It's simple to take part; when one of the events in the boxes below happens during the World Cup, you donate what is in that box (either the first time it happens or every time). You can take part as an individual or as a team.